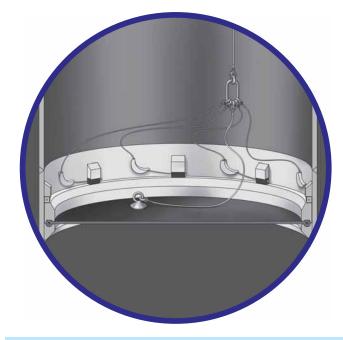

The CRUX Fully Removable Diaphragm is supplied assembled in a can. Two Diaphragms may be linked and removed together, for example when fitted to the top and bottom of a pile sleeve. An arrangement of rigging allows the diaphragm to be completely removed from the pile sleeve in one action.