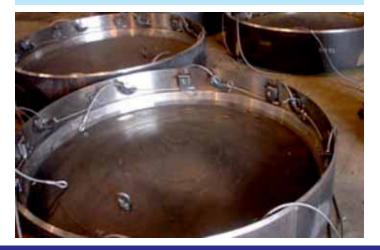

## **CRUX Fully Removable Diaphragm Closures**

<u> OCRL</u>

Diaphragms are fitted to top and bottom of sleeves to provide buoyancy of the sleeve during installation of the Jacket.

Fully Removable Diaphragms may be required where all remnants of the rubber diaphragm have to be removed to assist further operations. An example of this would be the installation of a Jacket, where drilling through the pile sleeves is required to facilitate pile placement.

The CRUX Fully Removable Diaphragm is supplied assembled in a can. Two Diaphragms may be linked and removed together, for example when fitted to the top and bottom of a pile sleeve. An arrangement of rigging allows the diaphragm to be completely removed from the pile sleeve in one action.