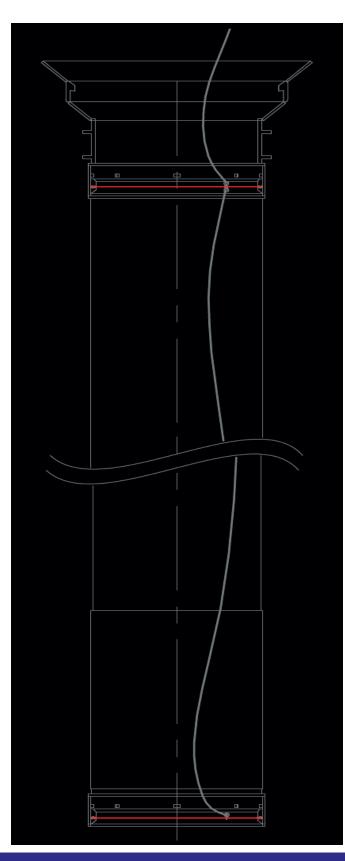

## **CRUX Fully Removable Diaphragm Closures**

<u> OCRL</u>

Diaphragms are fitted to top and bottom of sleeves to provide buoyancy of the sleeve during installation of the Jacket.

Fully Removable Diaphragms may be required where all remnants of the rubber diaphragm have to be removed to assist further operations. An example of this would be the installation of a Jacket, where drilling through the pile sleeves is required to facilitate pile placement.

The CRUX Fully Removable Diaphragm is supplied assembled in a can. Two Diaphragms may be linked and removed together, for example when fitted to the top and bottom of a pile sleeve. An arrangement of rigging allows the diaphragm to be completely removed from the pile sleeve in one action.